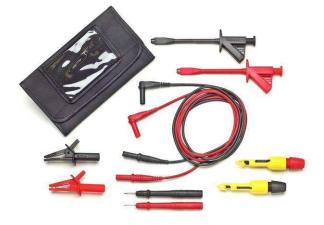

CE

Model 5903A

Industrial / Automotive DMM Test Lead Kit

## FEATURES

- Flexible test leads feature high strand count silicone wire for extreme flexibility and high temperature resistance.
- Wear indication with double insulated (dual extruded) silicone leads shows white inner layer for increased safety.
- Banana plugs are molded directly to the wire for superior pull strength.
- Probes, alligator clips and piercing clip fit directly onto test leads for testing versatility.
- Test accessories conveniently store in the tri-fold nylon pouch.

- Compatible with most multimeters that accepts safety style sheath banana plugs.
- Most components comply with IEC 61010-031 standard for hand held test accessories.

USA: Sales: 800-490-2361 Technical Support: <u>technicalsupport@pomonatest.com</u> Fax: 425-446-5844 Europe: 31-(0) 40 2675 150 International: 425-446-5500 Where to Buy: www.pomonaelectronics.com