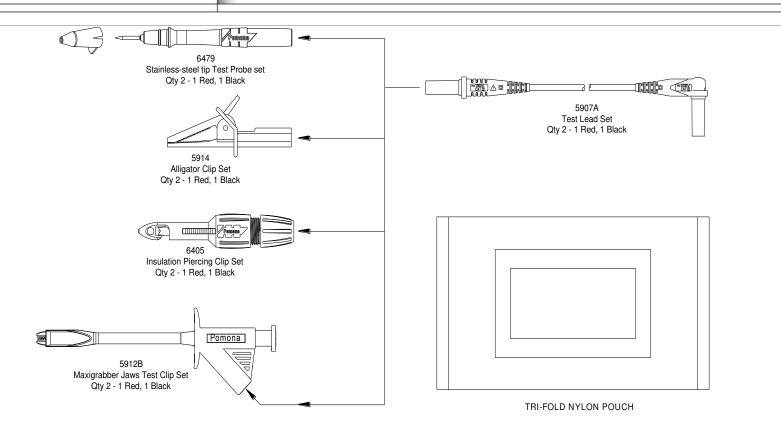

CE

Model 5903A

Industrial / Automotive DMM Test Lead Kit

## FEATURES

- Flexible test leads feature high strand count silicone wire for extreme flexibility and high temperature resistance.
- Wear indication with double insulated (dual extruded) silicone leads shows white inner layer for increased safety.
- Banana plugs are molded directly to the wire for superior pull strength.
- Probes, alligator clips and piercing clip fit directly onto test leads for testing versatility.
- Test accessories conveniently store in the tri-fold nylon pouch.

- Compatible with most multimeters that accepts safety style sheath banana plugs.
- Most components comply with IEC 61010-031 standard for hand held test accessories.

USA: Sales: 800-490-2361 Technical Support: <u>technicalsupport@pomonatest.com</u> Fax: 425-446-5844 Europe: 31-(0) 40 2675 150 International: 425-446-5500 Where to Buy: www.pomonaelectronics.com